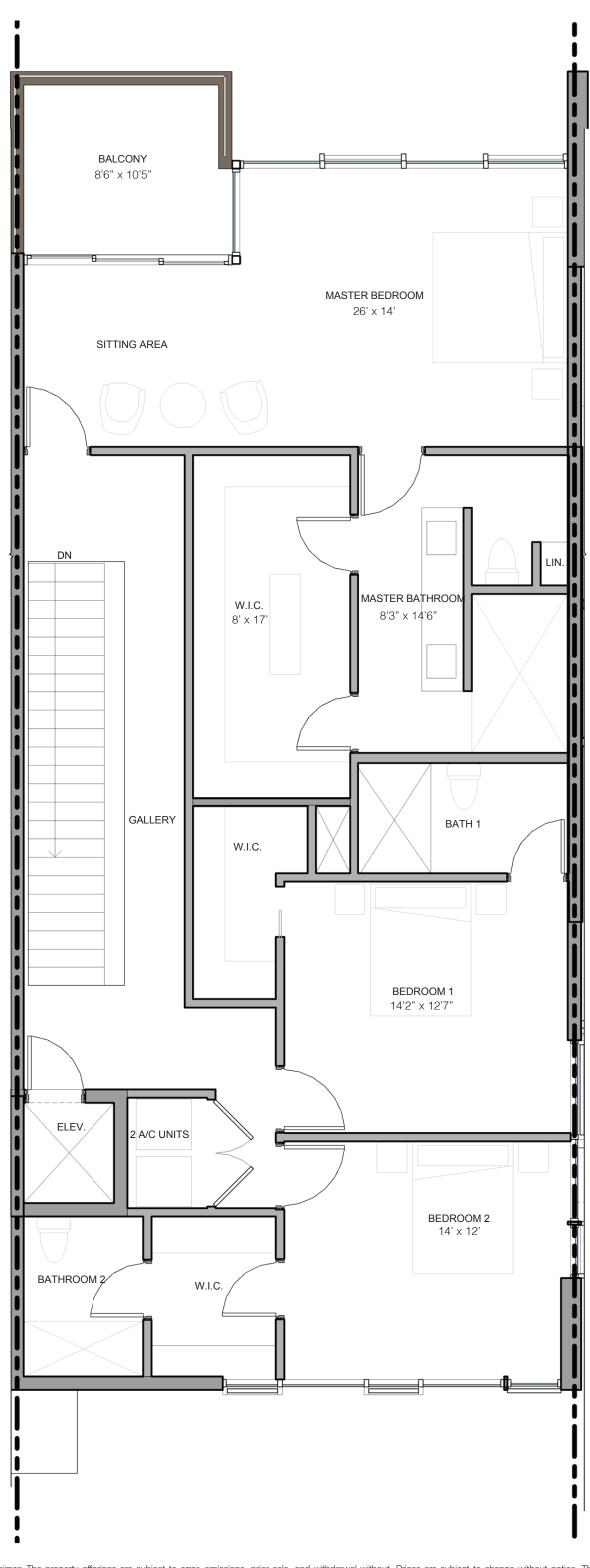

## LEVEL 3

| - 1 |  | 2 | Λ | D | $\Box$ / | ٨ |
|-----|--|---|---|---|----------|---|

| LEVEL 3 AREA |           |                      |
|--------------|-----------|----------------------|
| Interior:    | 1,565 sf. | 145.4 m <sup>2</sup> |
| Exterior:    | 101 sf.   | 9.3 m <sup>2</sup>   |
| Total:       | 1,666 sf. | 154.7 m <sup>2</sup> |