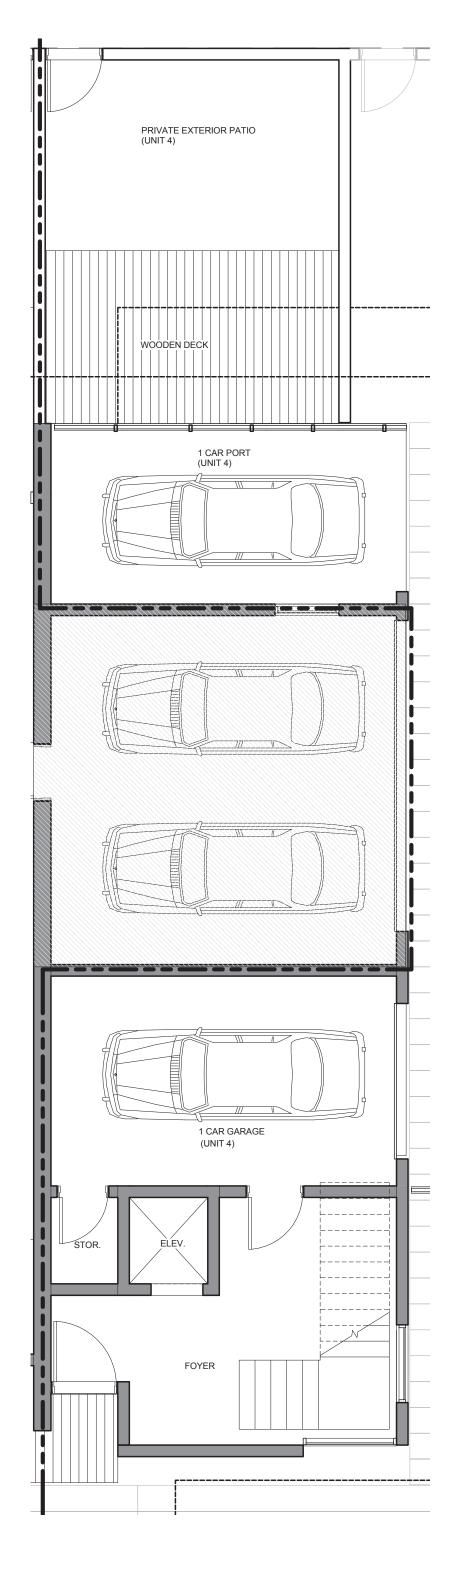

# LEVEL 1

Total:

| LEVEL 1 AREA |         |                     |
|--------------|---------|---------------------|
| Interior:    | 576 sf. | 53.5 m <sup>2</sup> |
| Exterior:    | 389 sf. | 36.1 m <sup>2</sup> |

965 sf.

89.6 m<sup>2</sup>