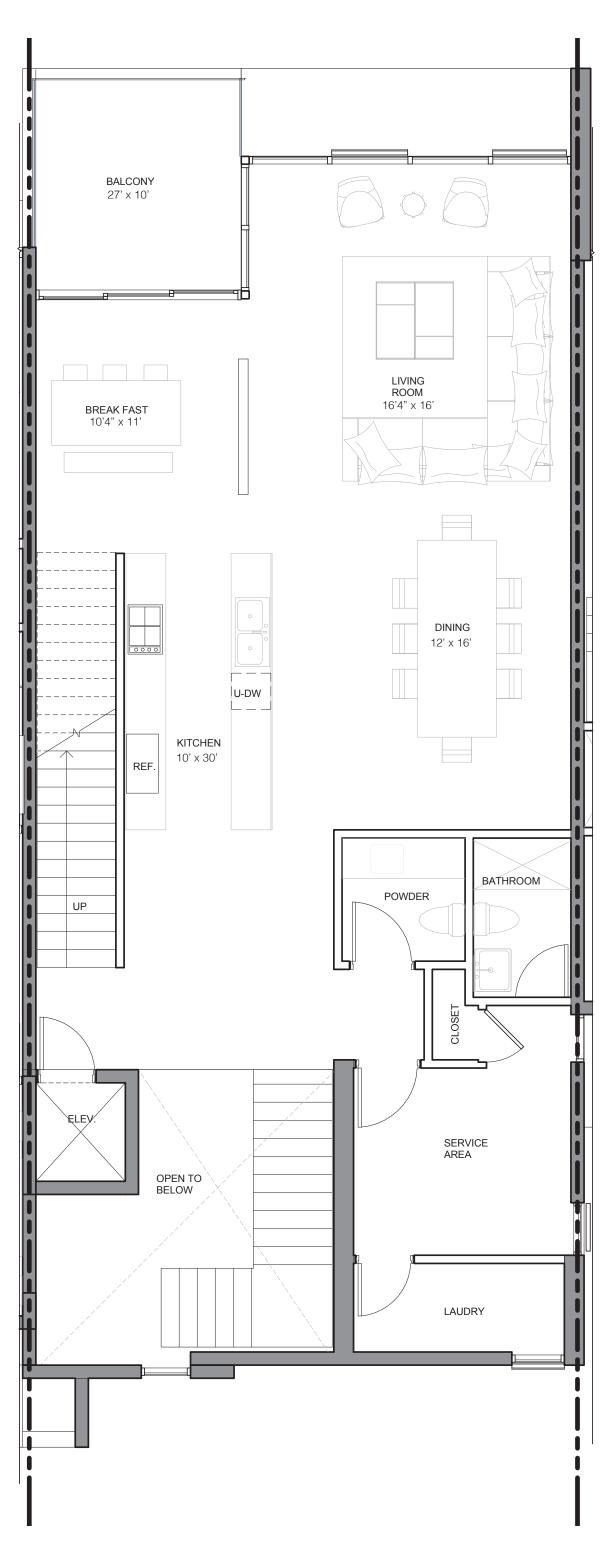

#### LEVEL 2

| - 1 | $\Box$ | / <b></b> | 2 | Λ | DI | _ / | ٨ |
|-----|--------|-----------|---|---|----|-----|---|

| LEVEL Z ANEA |           |                      |
|--------------|-----------|----------------------|
| Interior:    | 1,444 sf. | 134 m²               |
| Exterior:    | 122 sf.   | 11.3 m <sup>2</sup>  |
| Total:       | 1,566 sf. | 145.3 m <sup>2</sup> |